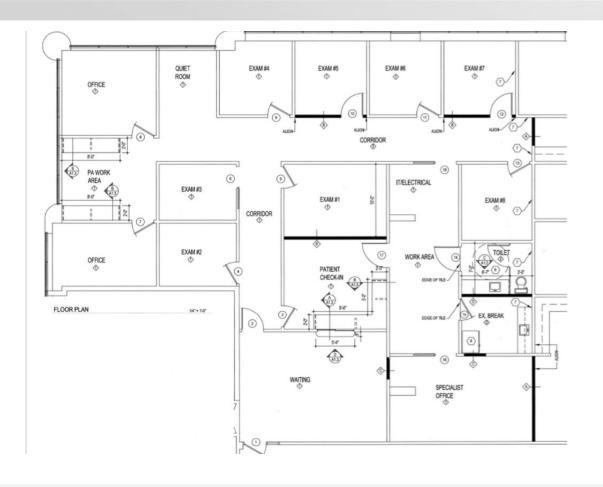

70 Thomas Johnson Drive Unit 101 offers 3,508 SF of Medical/Office space available for Sublease. This spacious unit within the Morgan-Keller Corporate Center includes 8 exam rooms, 2 large offices, a waiting room, kitchenette and a private restroom. Located in a dense medical/professional area; close proximity to Route 15, I-70 and I-270.