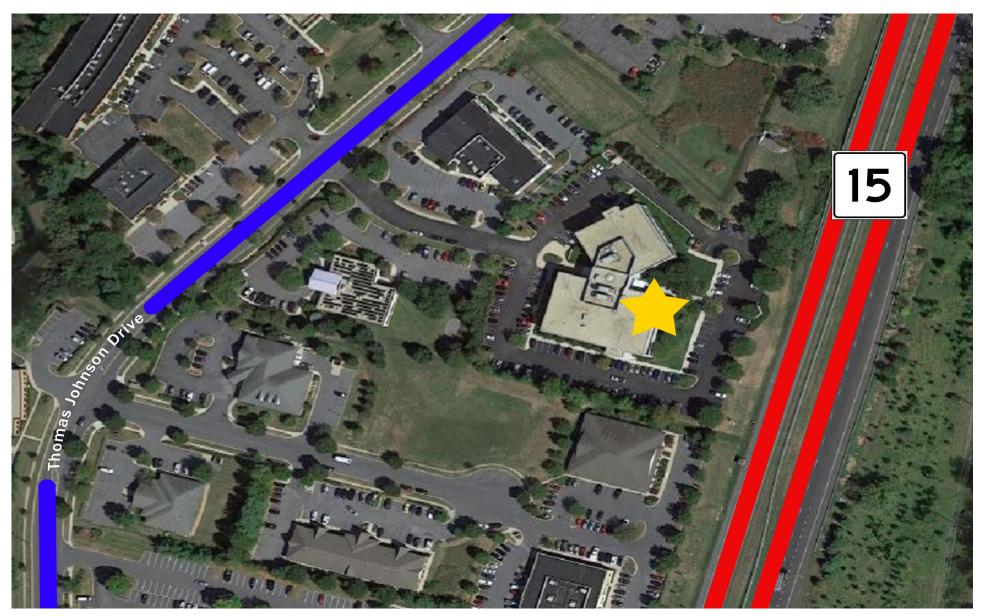

70 Thomas Johnson Drive Unit 101 offers 3,508 SF of Medical/Office space available for Sublease. This spacious unit within the Morgan-Keller Corporate Center includes 8 exam rooms, 2 large offices, a waiting room, kitchenette and a private restroom. Located in a dense medical/professional area; close proximity to Route 15, I-70 and I-270.